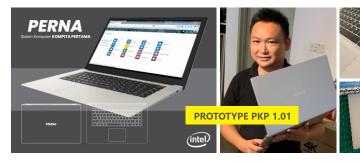

The idea begin during early year 2020 during the pandemic lockdown to build our own next generation computer laptop as rental asset.

PERNA

The first product mould PKP 1.01 was designed using low cost computer electronics chipset on 11 April 2021 as the first prototype

On 17 July 2021, we have successfully build a minimum viable product (MVP). This third prototype will be our final sample featuring Intel® Core™i5 Processor, 8GB RAM, 512GB SSD, 4 USB Port

wide 15.6" IPS screen, full keyboard with backlit, high definition sound, quality webcam & HDMI-A output